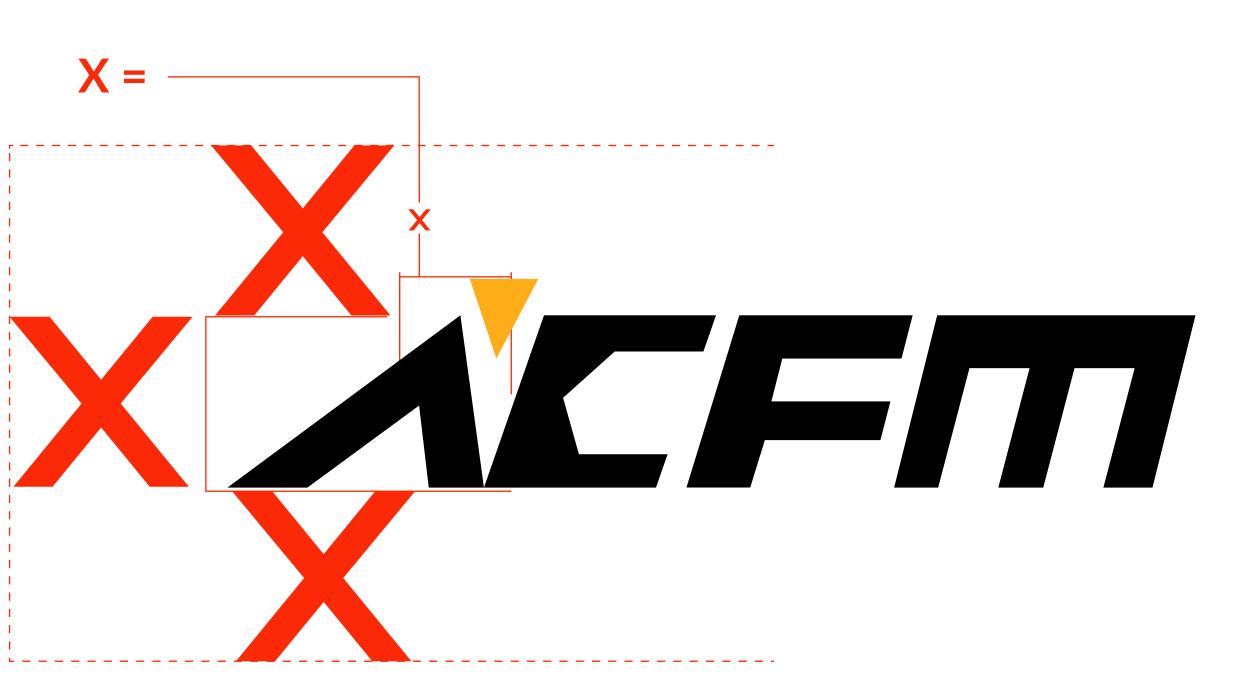

#### **Sizes & Proportions**

The x equals the height of the A letter in the logo, it is the standard reference for all the dimensions of the logo.