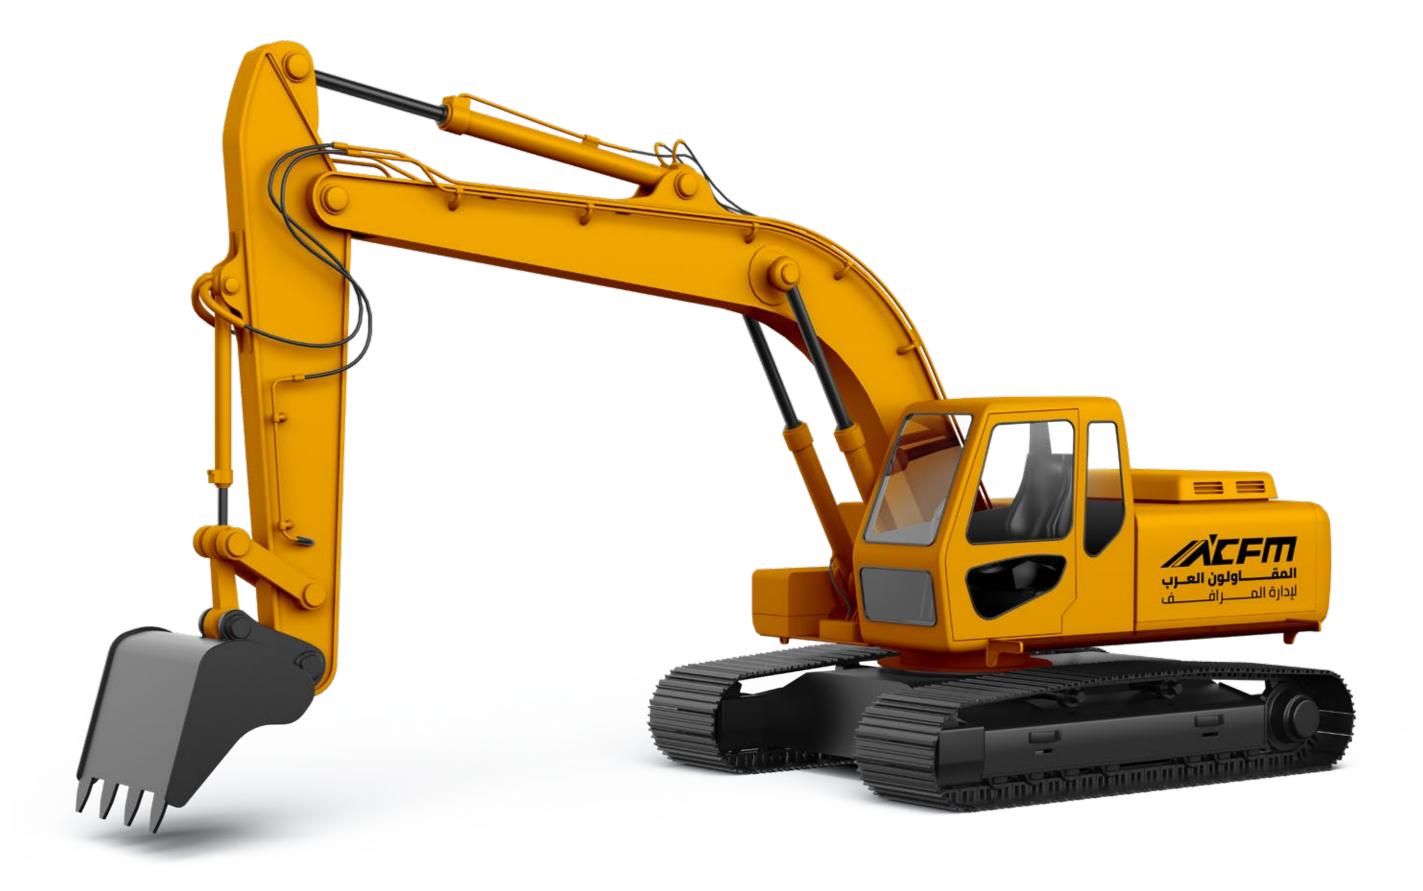

#### Heavy Machinery Design

This slide displays the implementation of the previous design.