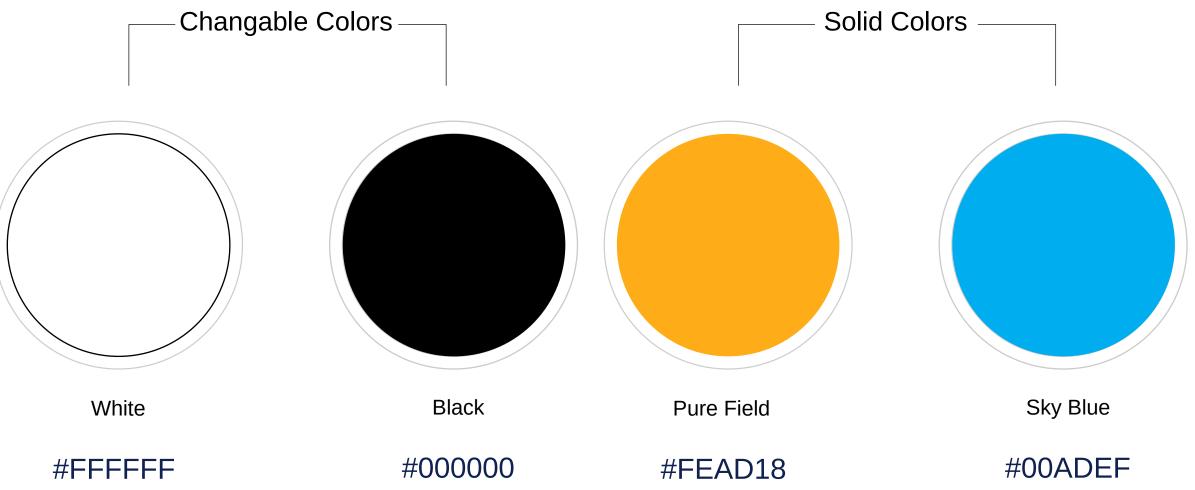

#### **Brand Colors**

Use the given color codes for the best results representing ACFM.

Ocean Sky

Pure Field

#### **Brand Colors**

Use the given color codes for the best results representing ACFM.

RGB