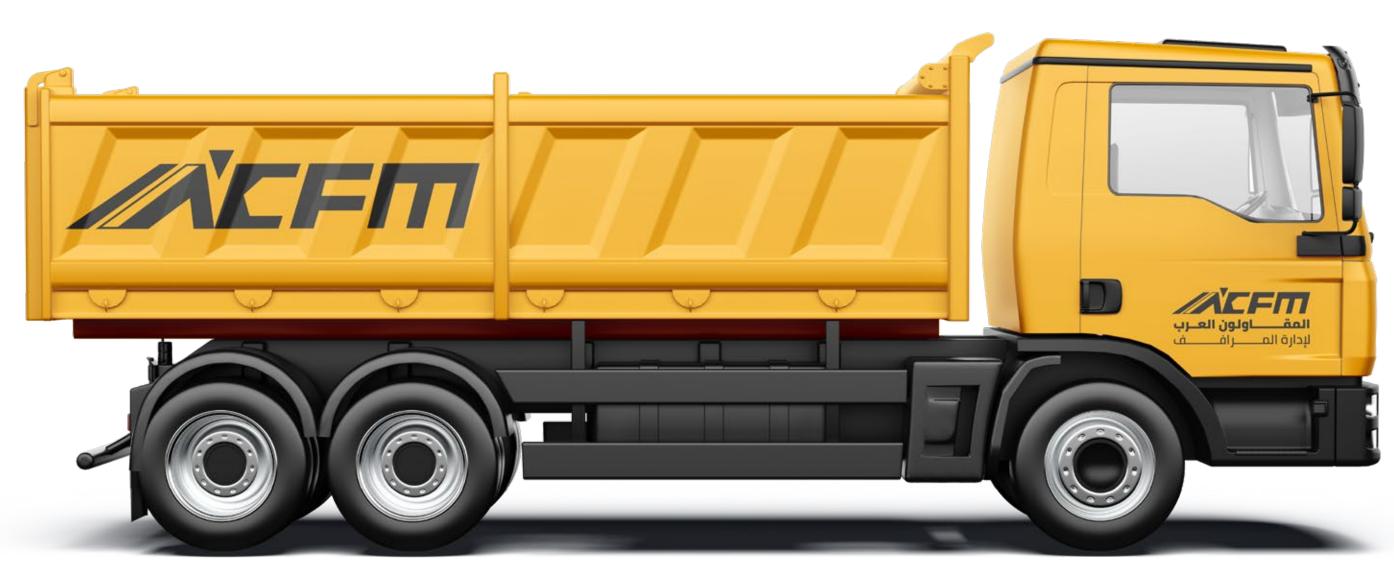

#### Heavy Machinery Design

This slide displays the implementation of the previous design.